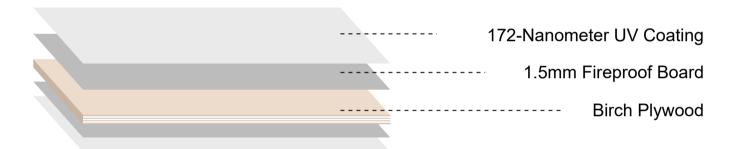

## **LAMARTY BIRCH WOOD SKIN FEEL PANEL**

The core material of the product is European birch plywood, with 1.5mm thick fireproof boards on both the top and bottom layers.

The top layer is coated with a UV coating, and the surface of the panel is irradiated with 172-nanometer semi-transparent molecular light to cure and shrink the uncured paint. This process not only provides a skin-like texture but also makes the surface more durable and sturdy.