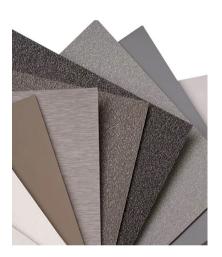

## **Product Specifications**

Length x Width x Thickness(mm)

2440/3050 x 1220 x 9/18

LMQ8001 Ink Matte

LMQ8004 Classic Gray

LMQ8007 Galaxy Gray

LMQ8010 Pearl White

LMQ8002 Rouge

LMQ8008 Blue Gray

LMQ8009 Volcanic Ash

LMQ8003

LMQ8006

Brown

Hermes Orange

LMQ8011 Silver White

LMQ8012 Mocha Gray