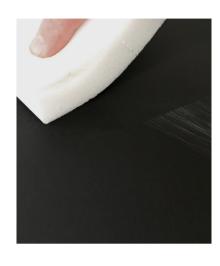

## **LAMARTY BIRCH WOOD SKIN FEEL PANEL**

The core material of the product is European birch plywood, with 1.5mm thick fireproof boards on both the top and bottom layers.

The top layer is coated with a UV coating, and the surface of the panel is irradiated with 172-nanometer semi-transparent molecular light to cure and shrink the uncured paint. This process not only provides a skin-like texture but also makes the surface more durable and sturdy.

#### **Nano Coating**

The 172-nanometer UV coating creates a smooth, wrinkle-free surface with a fine texture at the nano level, offering stronger fingerprint resis- tance.

#### **Durability**

The UV coating and semi-transparent molecular curing technology make the surface stronger, more resistant to scratches and wear, and extend the product's lifespan.

SCS Global Services does hereby certify that an independent audit has been completed and conformity to the applicable