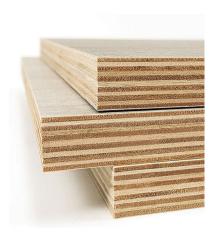

## **LAMARTY BIRCH WOOD SKIN FEEL PANEL**

The core material of the product is European birch plywood, with 1.5mm thick fireproof boards on both the top and bottom layers.

The top layer is coated with a UV coating, and the surface of the panel is irradiated with 172-nanometer semi-transparent molecular light to cure and shrink the uncured paint. This process not only provides a skin-like texture but also makes the surface more durable and sturdy.

#### **High-Quality Core Material**

The product core is made from European birch plywood, offering strong resistance to deformation and excellent structural stability, ensuring long-term reliability during use.