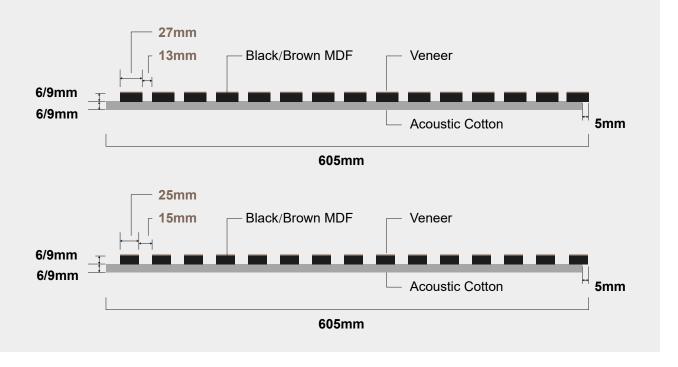

### DIMENSIONS

PET 1350/m<sup>2</sup>

MDF 760kg/m<sup>2</sup>

Length 600/1200/2400/2600/2700/2800/2900/3000/3600mm

Width 600/560/520/400/320/300mm

Thckness 18/15mm

Can be freely combined

(carb p2)