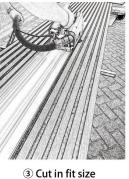

#### **INSTALLATION**

① Measure the installation position

④ Glue the back of panel (5) Nail the upper wall 6 Finish it

Natural Veneer 3 sides

LAMARTY GRILLE PANEL