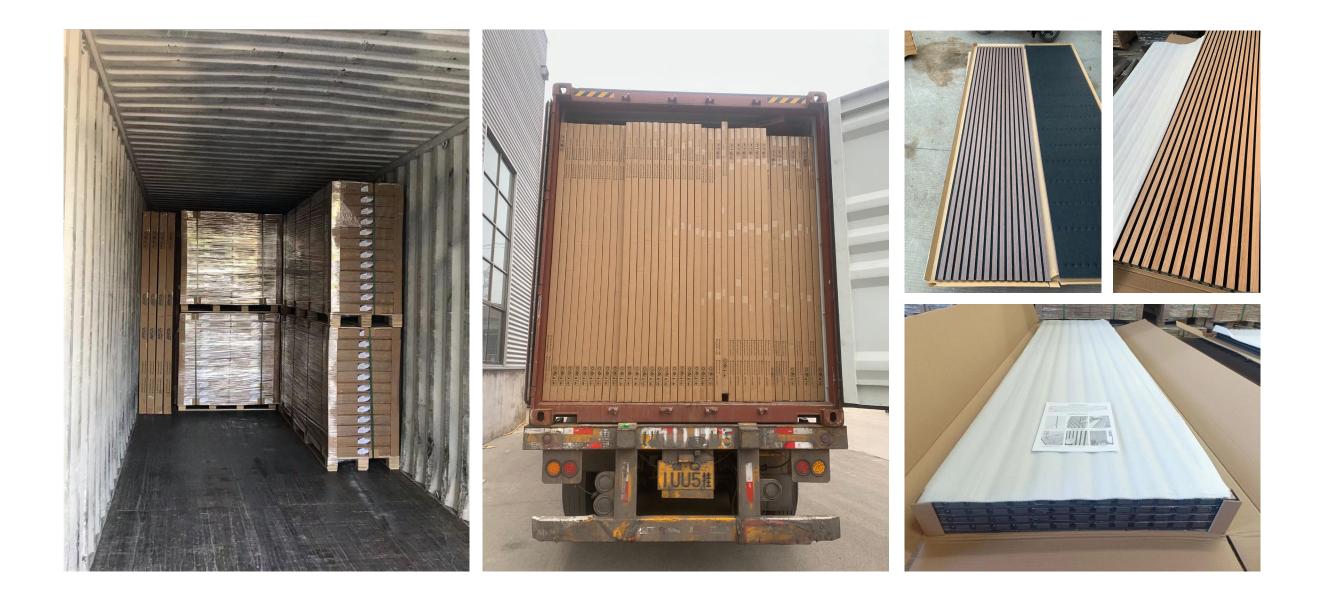

ng felt mitigates noise and reduced unwanted reverberations

- Rich in color and shape Versatile wood grain colors and finishes to appeal to any style of home or office
- Flame retardant

The black acoustic felt can achieve B1 grade flameretardancy.

### DIMENSIONS

PET 1350/m<sup>2</sup>

MDF 760kg/m<sup>2</sup>

Length 600/1200/2400/2600/2700/2800/2900/3000/3600mm

Width 600/560/520/400/320/300mm

Thckness 18/15mm

Can be freely combined





(carb p2)

[]]] Source manufacturers

#### **INSTALLATION**









① Measure the installation position









④ Glue the back of panel (5) Nail the upper wall 6 Finish it





Natural Veneer 3 sides





LAMARTY GRILLE PANEL









#### PRODUCT INTRODUCTION





LAMARTY GRILLE PANEL



#### PRODUCT INTRODUCTION

textured







### Packaging