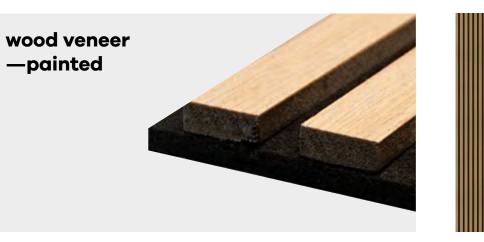

PANEL**

### **PRODUCT STRUCTURE**



#### Effective noise reduction

Sound-absorbing felt mitigates noise and reduced unwanted reverberations

- Rich in color and shape Versatile wood grain colors and finishes to appeal to any style of home or office
- Flame retardant

The black acoustic felt can achieve B1 grade flameretardancy.

### DIMENSIONS

PET 1350/m<sup>2</sup>

MDF 760kg/m<sup>2</sup>

Length 600/1200/2400/2600/2700/2800/2900/3000/3600mm

Width 600/560/520/400/320/300mm

Thckness 18/15mm

Can be freely combined





(carb p2)

[]]] Source manufacturers

#### **INSTALLATION**









① Measure the installation position









④ Glue the back of panel (5) Nail the upper wall 6 Finish it





Natural Veneer 3 sides





LAMARTY GRILLE PANEL









#### PRODUCT INTRODUCTION





LAMARTY GRILLE PANEL



#### PRODUCT INTRODUCTION

textured







### Packaging