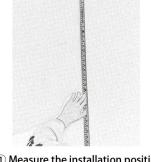

#### **INSTALLATION**

① Measure the installation position

④ Glue the back of panel (5) Nail the upper wall 6 Finish it

Natural Veneer 3 sides

LAMARTY GRILLE PANEL