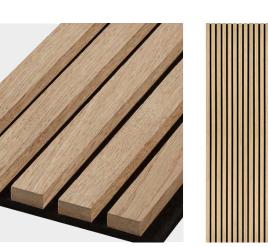

## LAMARTY®

# **ACOUSTIC PANEL**

### **PRODUCT STRUCTURE**



#### Effective noise reduction

Sound-absorbing felt mitigates noise and reduced unwanted reverberations

- Rich in color and shape Versatile wood grain colors and finishes to appeal to any style of home or office
- Flame retardant

The black acoustic felt can achieve B1 grade flameretardancy.

### DIMENSIONS

PET 1350/m<sup>2</sup>

MDF 760kg/m<sup>2</sup>

Length 600/1200/2400/2600/2700/2800/2900/3000/3600mm

Width 600/560/520/400/320/300mm

Thckness 18/15mm

Can be freely combined





(carb p2)

[]]] Source manufacturers

#### **INSTALLATION**









① Measure the installation position









④ Glue the back of panel (5) Nail the upper wall 6 Finish it





Natural Veneer 3 sides





LAMARTY GRILLE PANEL









#### PRODUCT INTRODUCTION





LAMARTY GRILLE PANEL



#### PRODUCT INTRODUCTION

textured







### Packaging