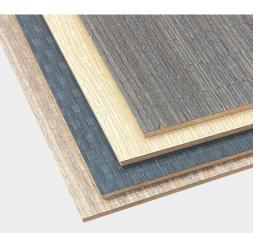

### **PRODUCT STRUCTURE**

### DIMENSIONS

PET 1350/m<sup>2</sup>

MDF 760kg/m<sup>2</sup>

Length 600/1200/2400/2600/2700/2800/2900/3000/3600mm

Width 600/560/520/400/320/300mm

Thckness 18/15mm

Can be freely combined

(carb p2)