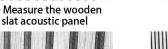

#### **INSTALLATION**

① Measure the installation position

④ Glue the back of panel (5) Nail the upper wall 6 Finish it

Natural Veneer 3 sides

LAMARTY GRILLE PANEL