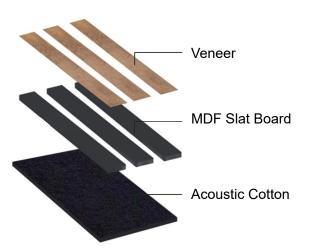

### **PRODUCT STRUCTURE**

#### Effective noise reduction

Sound-absorbing felt mitigates noise and reduced unwanted reverberations

- Rich in color and shape Versatile wood grain colors and finishes to appeal to any style of home or office
- Flame retardant