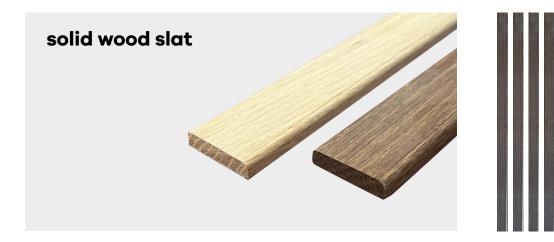

IC PANEL**

### **PRODUCT STRUCTURE**



#### Effective noise reduction

Sound-absorbing felt mitigates noise and reduced unwanted reverberations

- Rich in color and shape Versatile wood grain colors and finishes to appeal to any style of home or office
- Flame retardant

The black acoustic felt can achieve B1 grade flameretardancy.

### DIMENSIONS

PET 1350/m<sup>2</sup>

MDF 760kg/m<sup>2</sup>

Length 600/1200/2400/2600/2700/2800/2900/3000/3600mm

Width 600/560/520/400/320/300mm

Thckness 18/15mm

Can be freely combined





(carb p2)

[]]] Source manufacturers

#### **INSTALLATION**









① Measure the installation position









④ Glue the back of panel (5) Nail the upper wall 6 Finish it





Natural Veneer 3 sides





LAMARTY GRILLE PANEL









#### PRODUCT INTRODUCTION





LAMARTY GRILLE PANEL



#### PRODUCT INTRODUCTION

textured







### Packaging