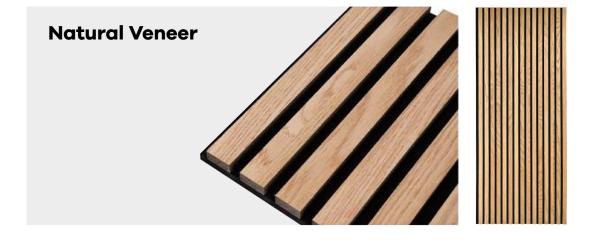

### **PRODUCT STRUCTURE**

### DIMENSIONS

PET 1350/m<sup>2</sup>

MDF 760kg/m<sup>2</sup>

Length 600/1200/2400/2600/2700/2800/2900/3000/3600mm

Width 600/560/520/400/320/300mm

Thckness 18/15mm

Can be freely combined

(carb p2)