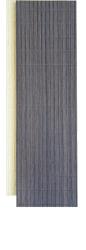

#### **INSTALLATION**

① Measure the installation position

④ Glue the back of panel (5) Nail the upper wall 6 Finish it

Natural Veneer 3 sides

LAMARTY GRILLE PANEL