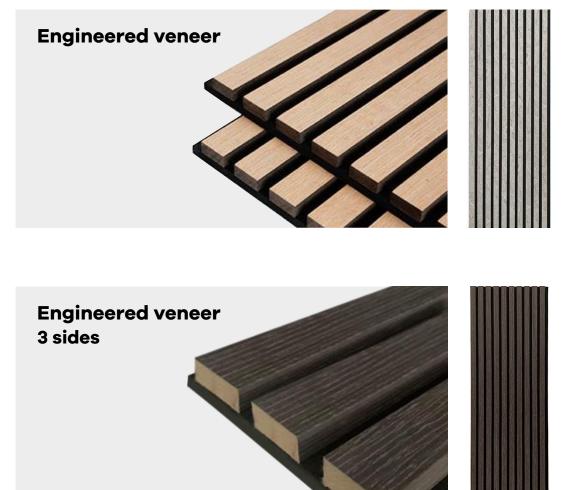

### **PRODUCT STRUCTURE**

#### **INSTALLATION**

① Measure the installation position

④ Glue the back of panel (5) Nail the upper wall 6 Finish it

Natural Veneer 3 sides

LAMARTY GRILLE PANEL